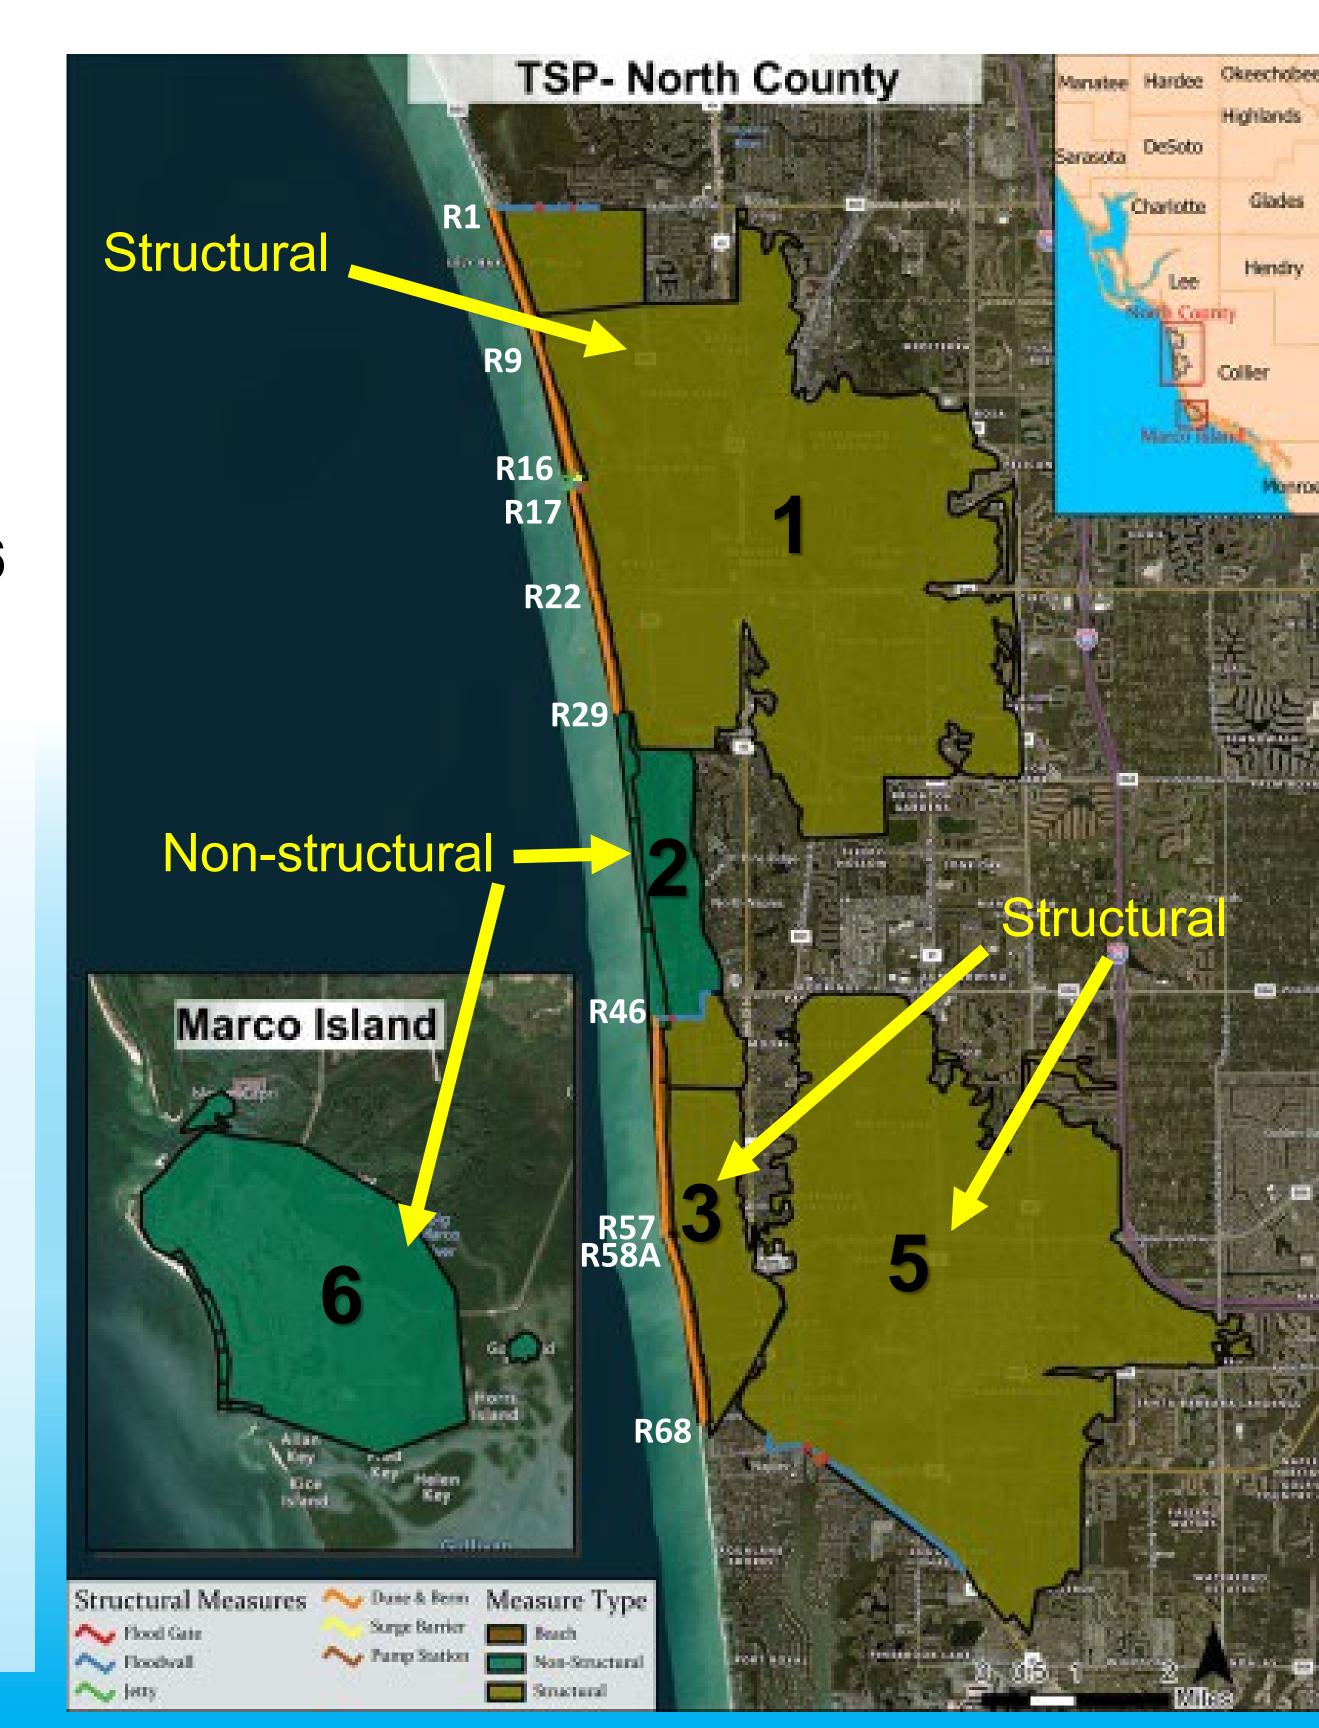

## TENTATIVELY SELECTED PLAN

The **TSP** is **Alternative 4A**: Beach + Structural/Nonstructural/Critical Infrastructure

- Alternative 4A Combination excluding PA4 and portions of PA6
- Structural measures in planning areas 1,3, 5
- Nonstructural measures in planning areas 2 and 6
- Beach Nourishment in areas supporting effectiveness of back bay structural measures; Reaches include R1-R29 (planning area 1) and R46—R68 (planning area 3)
- Reduces risk for approximately 38,000 structures

| Reach Name              | Extents  |
|-------------------------|----------|
| Barefoot Beach          | R1-R9    |
| Barefoot Beach Preserve | R9-R16   |
| Wiggins Pass State Park | R17-R22  |
| Vanderbilt Beach        | R22-R29  |
| Park Shore              | R46-R57  |
| Naples Beach            | R58A-R68 |